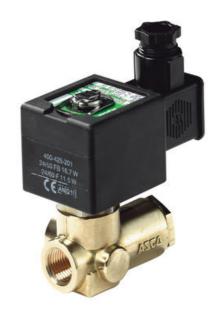

## ASCO - 2/2 SERVO-CONTROLLED 1/4"-3/4"

SCB223A125 Solenoid valve 2/2 NC 1/4" 230/50

- Normally closed
- For high pressure
- Standard working pressure 0.7 bar to 100 bar
- Housing in brass or stainless