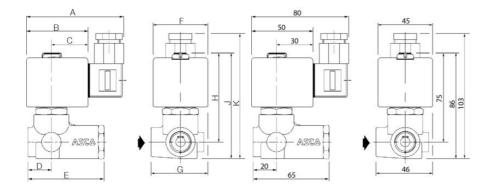

## **TECHNICAL DATA**

| Close delay                     | 15 ms                  |
|---------------------------------|------------------------|
| Connection                      | 1/4 BSP                |
| Differential air pressure max   | 100 bar                |
| Differential oil pressure max   | 100 bar                |
| Differential pressure max       | 100 bar                |
| Differential pressure min       | 0,7 bar                |
| Differential water pressure max | 100 bar                |
| Flow factor / flow coefficient  | 1,3                    |
| Flow max                        | 21,7 l/min             |
| Function 1                      | 2/2                    |
| Function 2                      | Normally Closed (SPST) |
| IP class                        | IP65                   |
| Material body                   | Brass                  |
| Material coil                   | Ероху                  |
| Material flask                  | Stainless steel        |
| Material glide ring             | PTFE                   |

| Material of seals           | NBR             |
|-----------------------------|-----------------|
| Material piston seal        | PTFE            |
| Material plunger            | Stainless steel |
| Material plunger tube       | Stainless steel |
| Material seat               | Brass           |
| Material seat seal          | Urethane        |
| Material short-circuit ring | Copper          |
| Power consumption           | 16,7 W          |
| Pressure max                | 100 bar         |
| Response time off           | 60 ms           |
| Temperature of media from   | -20 °C          |
| Temperature of media to     | 90 °C           |
| Temperature operational max | 50 °C           |
| Temperature operational min | -20 °C          |
| Throughput                  | 8 mm            |
| Type of valve               | Solenoid valve  |
| Weight                      | 0,7 kg          |
| Viscosity max               | 65 cSt          |
| Voltage AC                  | 230 V           |